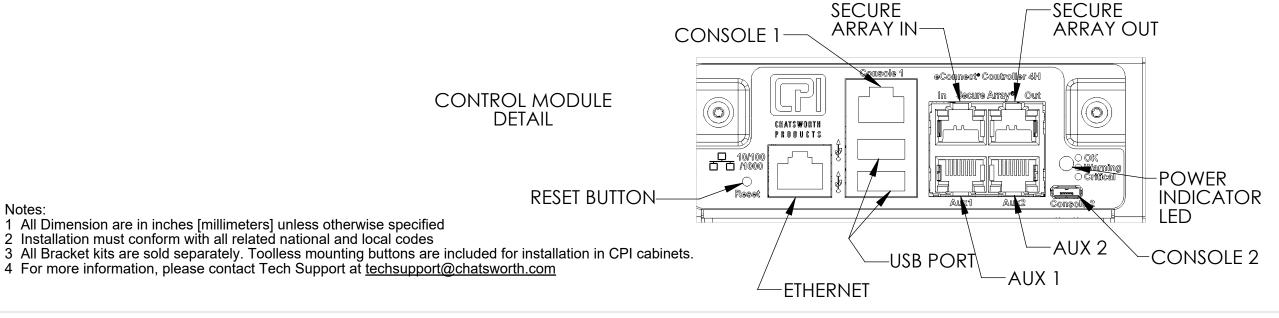

CHATSWORTH PRODUCTS, INC.

eConnect Horizontal 1U PDU, Monitored Pro, L15-30, 10ft (3m), 208V Three Phase Input, 30A, (8) C13 (4) C19 Outlets, 208V Output

EA-4295-X
SHEET 1 OF 1