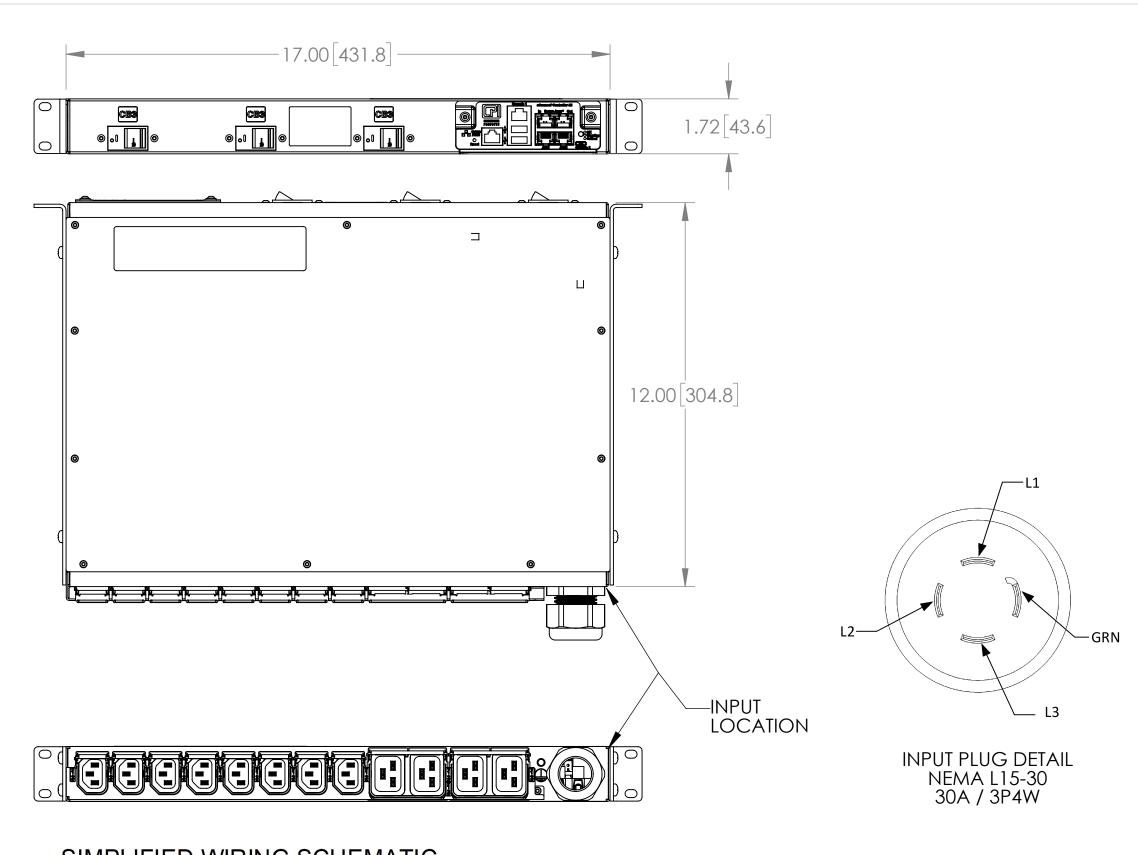

CHATSWORTH PRODUCTS, INC.

eConnect Horizontal 1U PDU, Monitored Pro, L15-30, 10ft (3m), 208V Three Phase Input, 30A, (8) C13 (4) C19 Outlets, 208V Output

EA-4295-X
SHEET 1 OF 1