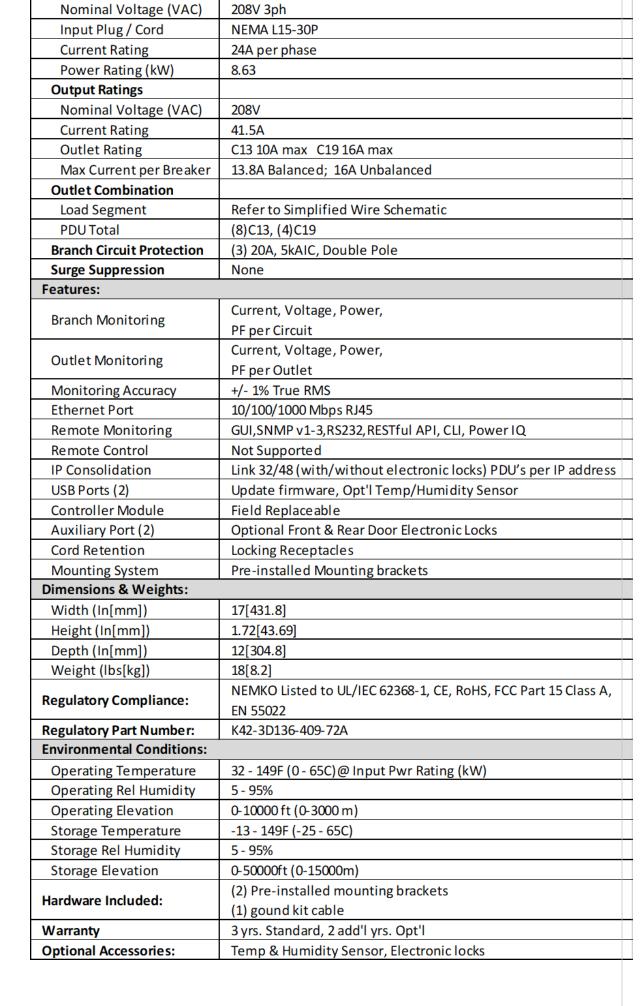

©2021 Chatsworth Products, Inc. All rights reserved.

Technical Specs:
Input Ratings

All products quoted are subject to availability based on manufacturing capacity and shipping dates should be considered estimates only.

CHATSWORTH PRODUCTS, INC.

eConnect Horizontal 1U PDU, Monitored Pro, L15-30, 10ft (3m), 208V Three Phase Input, 30A, (8) C13 (4) C19 Outlets, 208V Output

EA-4295-X
SHEET 1 OF 1