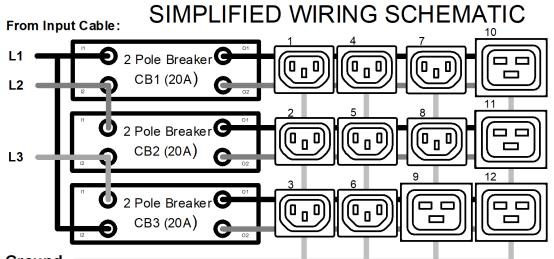

CHATSWORTH PRODUCTS, INC.

eConnect Horizontal 1U PDU, Monitored Pro, L15-30, 10ft (3m), 208V Three Phase Input, 30A, (8) C13 (4) C19 Outlets, 208V Output

EA-4295-X
SHEET 1 OF 1