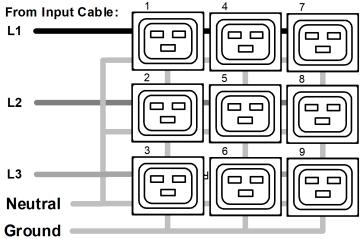

CHATSWORTH PRODUCTS, INC.

eConnect Horizontal 1U PDU, Monitored Pro, IEC 60309 16A 3P+N+E, 10ft (3m), 220-240/380-415V Three Phase Input, 16A, (9) C19 Outlets, 220-240V Output

**EA-4288-X**SHEET 1 OF 1