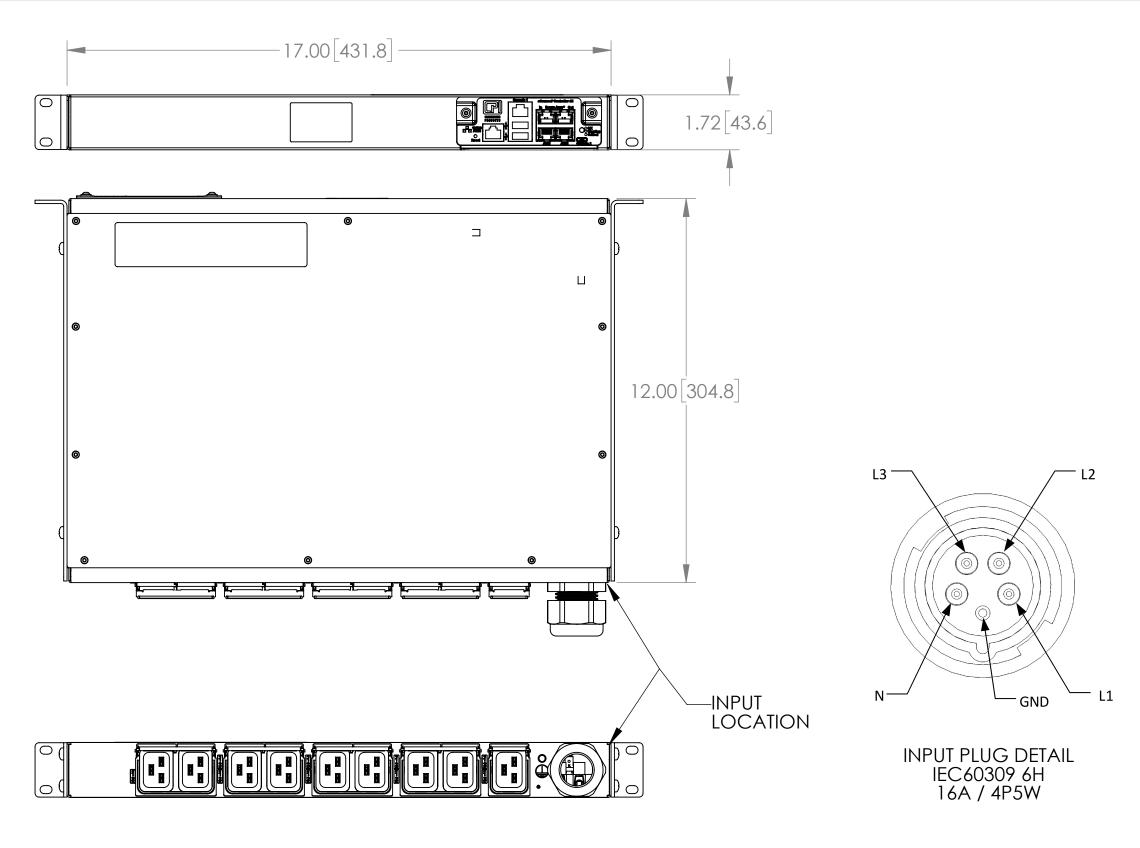

CHATSWORTH PRODUCTS, INC.

eConnect Horizontal 1U PDU, Monitored Pro, IEC 60309 16A 3P+N+E, 10ft (3m), 220-240/380-415V Three Phase Input, 16A, (9) C19 Outlets, 220-240V Output

**EA-4288-X**SHEET 1 OF 1