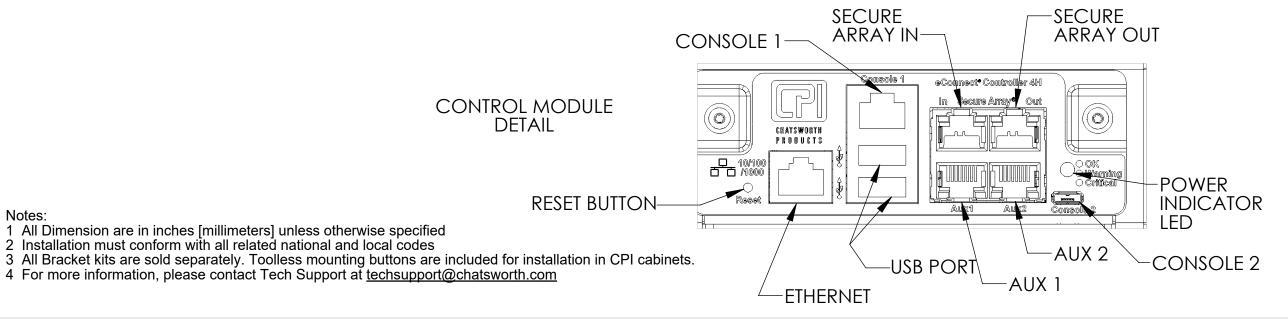

CHATSWORTH PRODUCTS, INC.

eConnect Horizontal 1U PDU, Monitored Pro, IEC 60309 16A 3P+N+E, 10ft (3m), 220-240/380-415V Three Phase Input, 16A, (9) C19 Outlets, 220-240V Output

**EA-4288-X**SHEET 1 OF 1