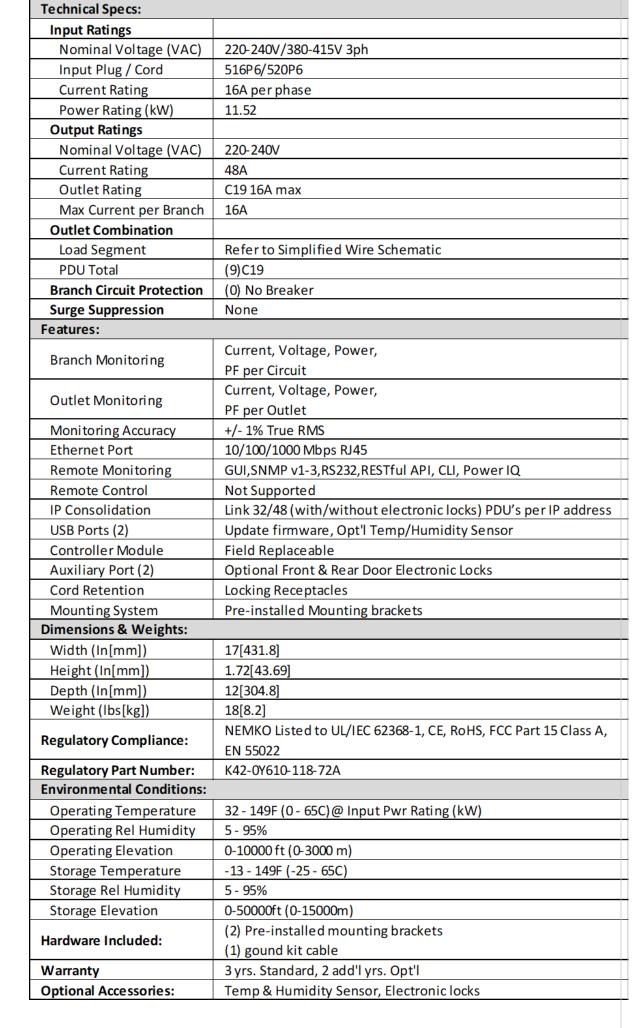

CHATSWORTH PRODUCTS, INC.

eConnect Horizontal 1U PDU, Monitored Pro, IEC 60309 16A 3P+N+E, 10ft (3m), 220-240/380-415V Three Phase Input, 16A, (9) C19 Outlets, 220-240V Output

**EA-4288-X**SHEET 1 OF 1