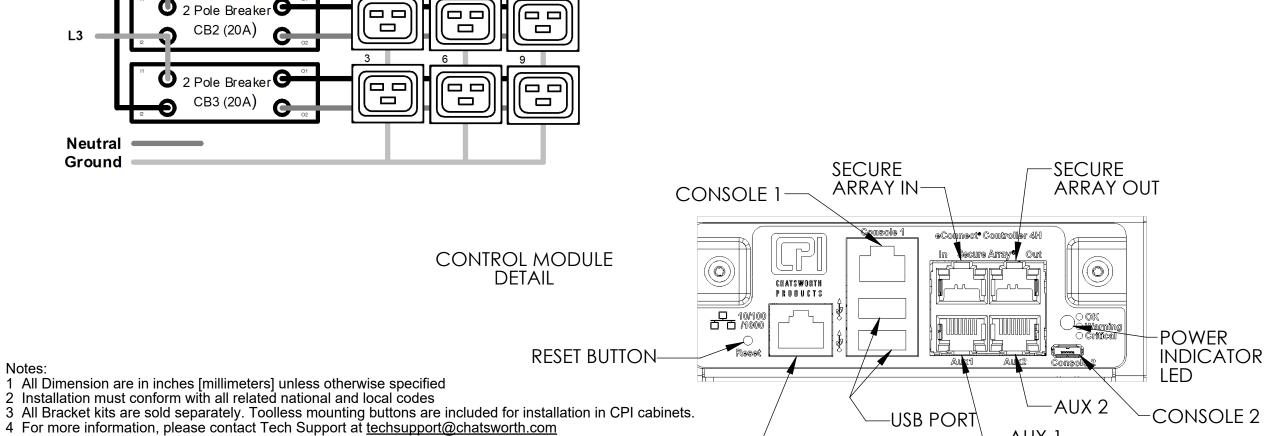

120/208V 3ph

**NEMA L21-30P** 

24A per phase

8.63

ETHERNET

From Input Cable:

Pole Breaker **G** 

2 Pole Breaker

CB1 (20A)

©2021 Chatsworth Products, Inc. All rights reserved.

**Technical Specs: Input Ratings** 

Nominal Voltage (VAC)

Input Plug / Cord

Power Rating (kW)

**Current Rating** 

**Output Ratings** 