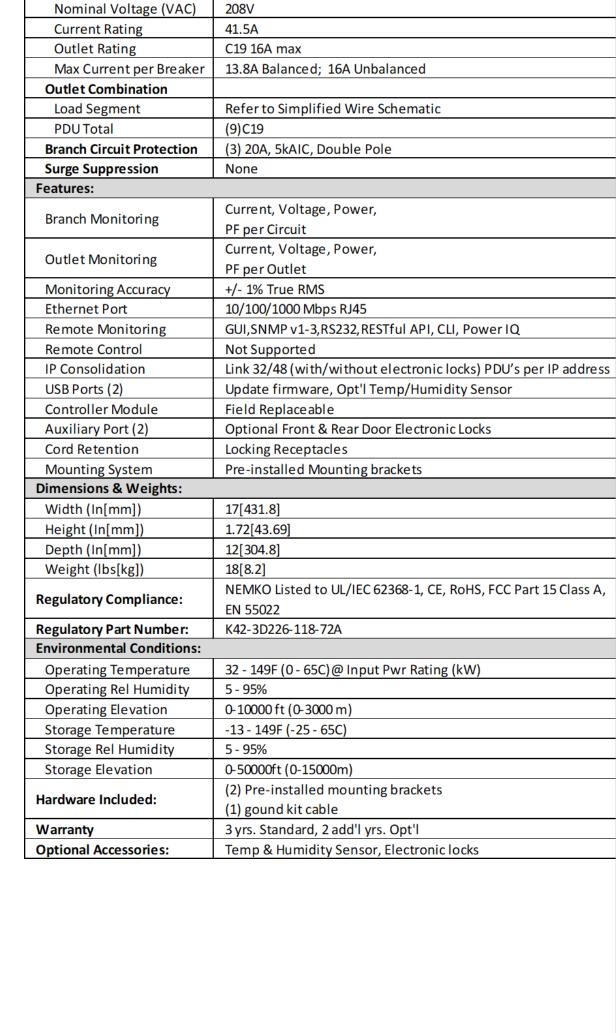

120/208V 3ph

**NEMA L21-30P** 

24A per phase

8.63

ETHERNET

From Input Cable:

Pole Breaker **G** 

2 Pole Breaker

CB1 (20A)

©2021 Chatsworth Products, Inc. All rights reserved.

**Technical Specs: Input Ratings** 

Nominal Voltage (VAC)

Input Plug / Cord

Power Rating (kW)

**Current Rating** 

**Output Ratings** 