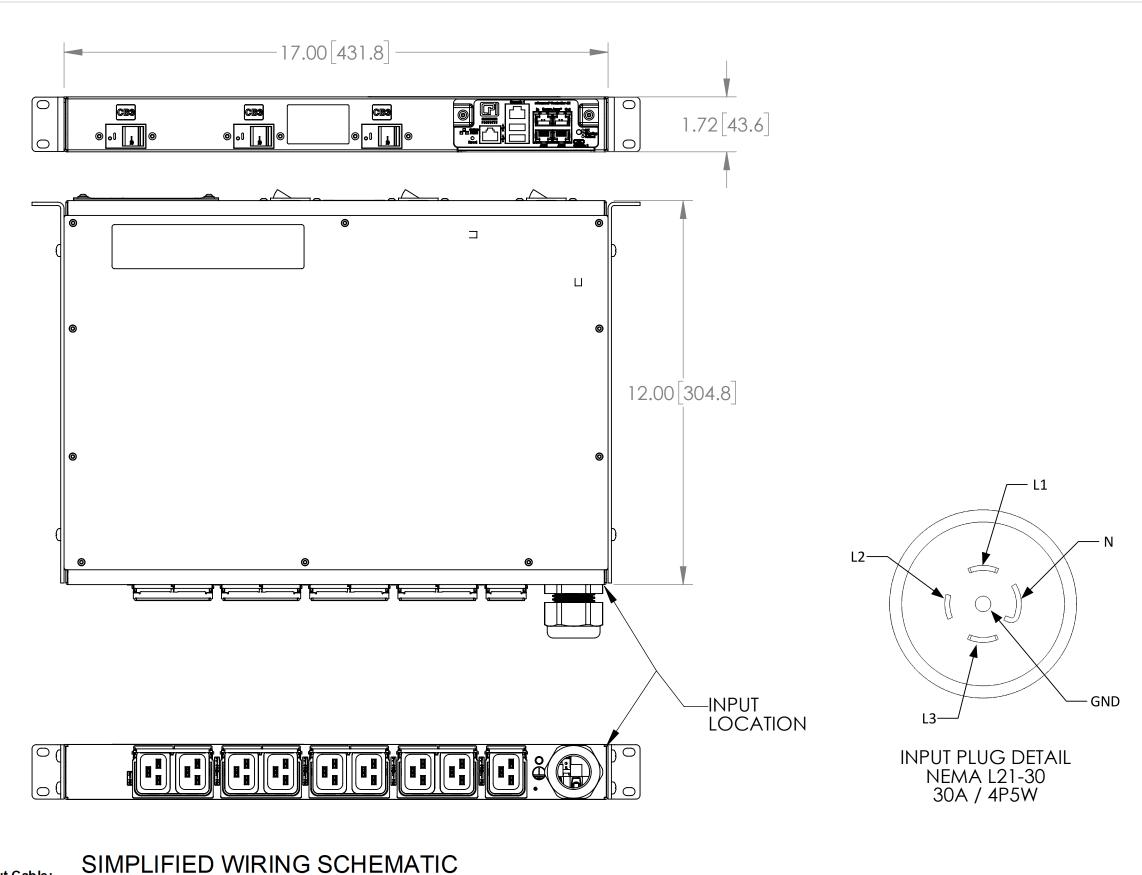

120/208V 3ph

**NEMA L21-30P** 

24A per phase

8.63

ETHERNET

From Input Cable:

Pole Breaker **G** 

2 Pole Breaker

CB1 (20A)

©2021 Chatsworth Products, Inc. All rights reserved.

**Technical Specs: Input Ratings** 

Nominal Voltage (VAC)

Input Plug / Cord

Power Rating (kW)

**Current Rating** 

**Output Ratings** 