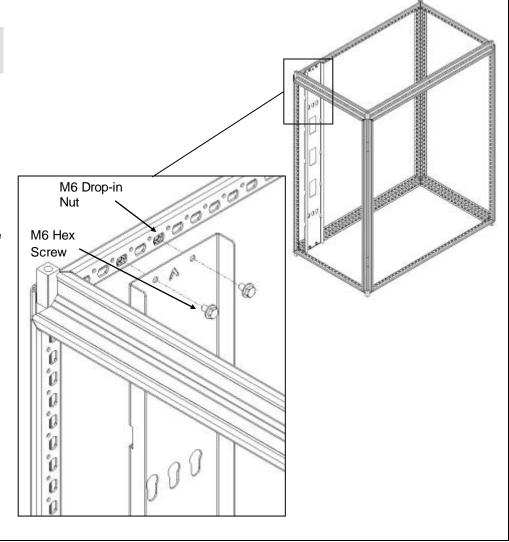

## Included Hardware

(4) M6 Drop-in nut

(4) M6 Serrated Flange Hex Head screw

## Assembly Sequence

- Insert M6 drop-in nuts into Double-D Cam Holes on top and bottom frame depth members at desired location for PDU mounting bracket. Rotate M6 drop-in nut 90 degrees to engage frame.
- 2. Install PDU mounting bracket onto frame using M6 Hex Head screws (torque 168 IN-LB [19 N-M]).