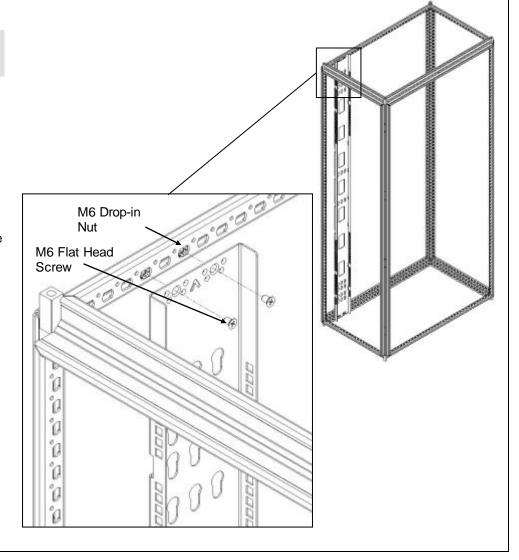

### Included Hardware

- (4) M6 Drop-in nut
- (4) M6 Flat Head screw

#### Assembly Sequence

- Insert M6 drop-in nuts into Double-D Cam Holes on top and bottom frame depth members at desired location for PDU mounting bracket. Rotate M6 drop-in nut 90 degrees to engage frame.
- 2. Install PDU mounting bracket onto frame using M6 screws (torque 168 IN-LB [19 N-M]).