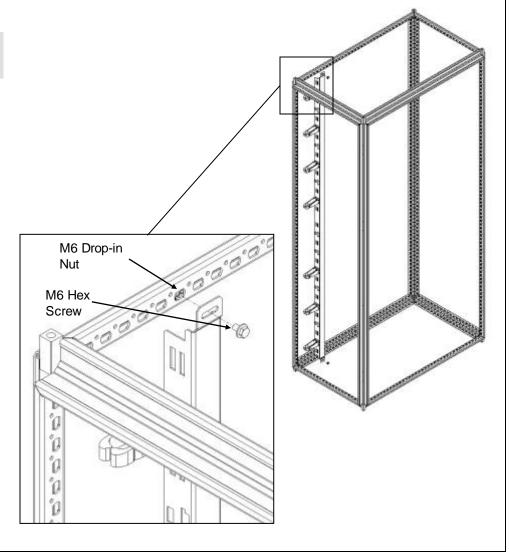

## Included Hardware

- (2) M6 Drop-in nut
- (2) M6X10 Serrated Flange Hex Head screw

## Assembly Sequence

- 1. Insert M6 drop-in nut into Double-D Cam Hole on top and bottom frame depth members at desired location for cable ring manager. Rotate M6 drop-in nut 90 degrees to engage frame.
- 2. Install cable ring manager onto frame using M6 Hex Head screws (torque 168 IN-LB [19 N-M]).