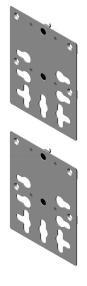

## **Dual PDU Bracket Kit for Motive™ Vertical Cable Manager**

Dual PDU Bracket Kit attaches directly to the Motive's central track and provides a flexible and convenient method of supporting up to two vertical PDUs side-by-side.

- Two-piece design enables compatibility with virtually all tool-less PDU chassis lengths
- Attaches directly to the central track of the manager
- Center-mount on any manager width
- Optional offset mount on 10"W (250 mm) and wider managers
- Supports two 2.7"W (69 mm) or narrower PDUs side-by-side or one 4"W (100 mm) PDU