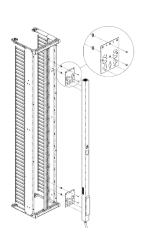

## **Dual PDU Bracket Kit for Motive™ Vertical Cable Manager**

Dual PDU Bracket Kit attaches directly to the Motive's central track and provides a flexible and convenient method of supporting up to two vertical PDUs side-by-side.

- Two-piece design enables compatibility with virtually all tool-less PDU chassis lengths
- Attaches directly to the central track of the manager
- Center-mount on any manager width
- Optional offset mount on 10"W (250 mm) and wider managers
- Supports two 2.7"W (69 mm) or narrower PDUs side-by-side or one 4"W (100 mm) PDU