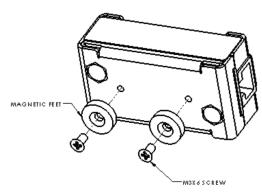

#### Adapter Kit includes:

- -12V IN to connect eConnect Controller 4
- -5V OUT to connect to Electronic Lock CAN BUS
- 2ft Cat6 RJ45 Ethernet Cable
- -Magnetic mounting discs and screws (optional)