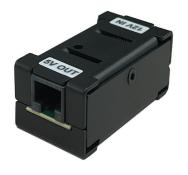

#### Adapter Kit includes:

- -12V IN to connect eConnect Controller 4
- -5V OUT to connect to Electronic Lock CAN BUS
- 2ft Cat6 RJ45 Ethernet Cable
- -Magnetic mounting discs and screws (optional)