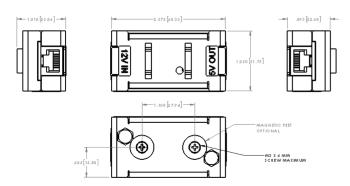

#### Adapter Kit includes:

- -12V IN to connect eConnect Controller 4
- -5V OUT to connect to Electronic Lock CAN BUS
- 2ft Cat6 RJ45 Ethernet Cable
- -Magnetic mounting discs and screws (optional)

#### **Dimensions:**