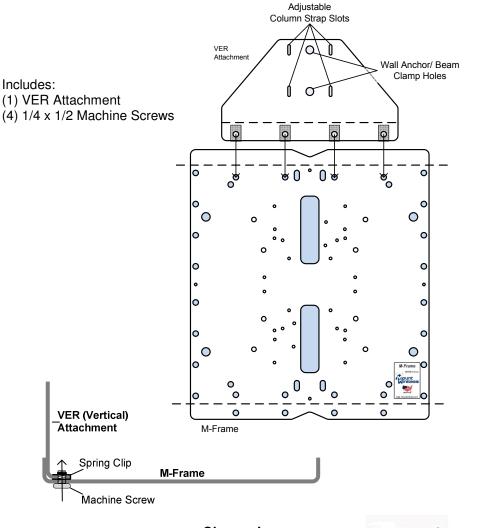

Adjustable

Column Strap Slots VER Ω Attachme Wall Anchor/ Beam Clamp Holes Includes:  $\cap$ (1) VER Attachment (4) 1/4 x 1/2 Machine Screws 0 ¥ 0 ۰ 0 0 0 0 o 0 o 0 0  $\circ$ 0 0 M-Frame Lount 0 0 0 -0 0 0 0 0 0 VER (Vertical) 0 0 Attachment M-Frame Spring Clip **M-Frame** Machine Screw Oberon, Inc State College, PA ●):::=:(O)î 814-867-2312